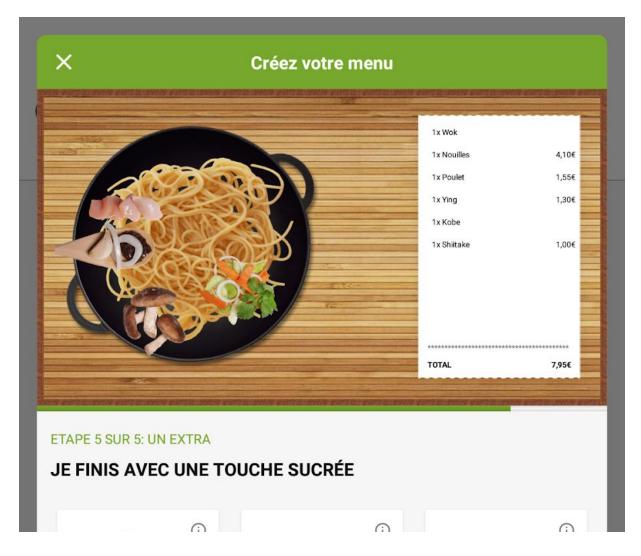

# Composition visual background

The standard background image behind the composition flow is the one below. If you want to have a custom background, please provide an image with the those exact dimensions :

- 1000px \* 550px
- .Jpg

Names, prices, ingredients, descriptions, characteristics, ...

To insure the best results for your product prices and description, we provide you an excel template. Please fill it carefully.