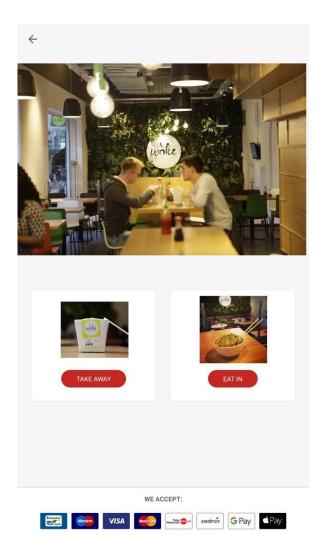

### Location screen

Location screen has 3 visuals that can be customized.

We suggest to use your logo for the Welcome image and choose between our catalog of assets for the button ( Car, bicycle ) & ( Table variant )

They should be provided in the following format and size:

### Welcome image:

512px x 512px .PNG or .JPG

### Take away image:

250px x 250px .PNG or .JPG

### Eat in image:

250px x 250px .PNG or .JPG