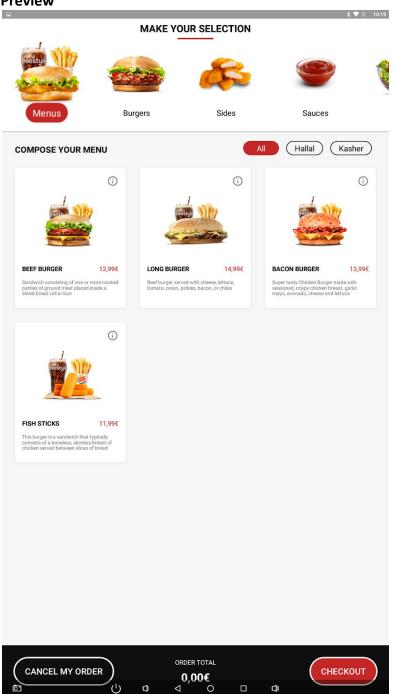

# Product image catalog

Product catalog screen is composed by your product images They should be provided in the following format and size:

### **Catalog images:**

512px x 512px

.PNG on transparent background

### **Preview**