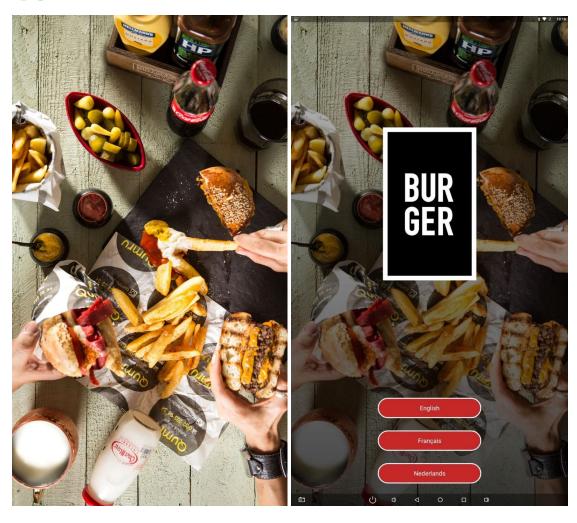

### Home screen

Home screen backgrounds are displayed as a slider that slide every 6 seconds. Backgrounds should **not include any logo** be provided in the following format and size:

- 1920px x 1080px
- .PNG or .JPG

### **Preview**

DO

# DON'T